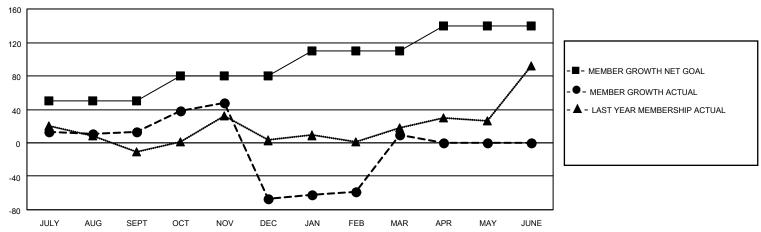

## GOALS AND ACTUAL MEMBERS CUMULATIVE

| DROPPED CLUBS: 5 |     | 32 CLUBS OF 71 ADDED 1 OR<br>MORE NEW MEMBERS | GENDER DISTRIBUTION                 |                                |  |
|------------------|-----|-----------------------------------------------|-------------------------------------|--------------------------------|--|
|                  |     | NORE NEW MEMBERS                              | MALE<br>FEMALE                      | 2,133 (80.40%)<br>520 (19.60%) |  |
| DROPPED MEMBERS  |     |                                               | NON BINARY<br>PREFER NOT TO ANSWER  | 0 (0.00%)<br>0 (0.00%)         |  |
| DECEASED         | 14  |                                               | THE ENTION TO ANSWER                | 0 (0.0070)                     |  |
| CLUB CANCELLED   | 96  | CLICK HERE FOR CUMULATIVE                     | TOTAL FAMILY UNIT MEMBERS           | 1,191                          |  |
| OTHER            | 79  | MEMBERSHIP DATA                               |                                     |                                |  |
| TOTAL            | 189 |                                               | FAMILY MEMBERS PAYING HALF DUES 754 |                                |  |
|                  |     |                                               |                                     |                                |  |