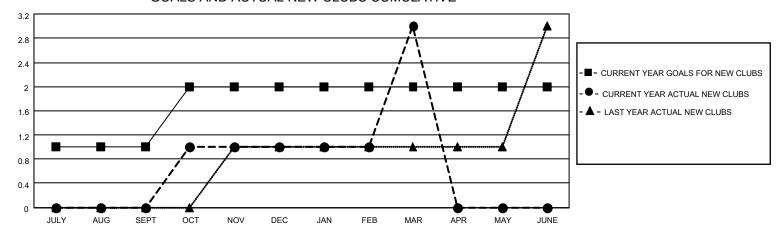

## MONTHLY MEMBERSHIP PROGRESS REPORT

LOCATION INDIA District 316 G Results as of: 3/31/2023

| Clubs RESULTS FOR 2022-2023 |   |   |   | Members RESULTS FOR 2022-2023 |    |     |     |
|-----------------------------|---|---|---|-------------------------------|----|-----|-----|
|                             |   |   |   |                               |    |     |     |
| JULY/AUG/SEPT               | 1 | 0 | 2 | JULY/AUG/SEPT                 | 50 | 67  | 51  |
| OCT/NOV/DEC                 | 1 | 1 | 3 | OCT/NOV/DEC                   | 30 | 57  | 136 |
| JAN/FEB/MAR                 | 0 | 2 | 0 | JAN/FEB/MAR                   | 30 | 100 | 2   |
| APR/MAY/JUNE                | 0 | 0 | 0 | APR/MAY/JUNE                  | 30 | 0   | 0   |

## GOALS AND ACTUAL NEW CLUBS CUMULATIVE



## GOALS AND ACTUAL MEMBERS CUMULATIVE



| DROPPED CLUBS: 5 |     | 32 CLUBS OF 71 ADDED 1 OR<br>MORE NEW MEMBERS | GENDER DISTRIBUTION                 |                                |  |
|------------------|-----|-----------------------------------------------|-------------------------------------|--------------------------------|--|
|                  |     | NORE NEW MEMBERS                              | MALE<br>FEMALE                      | 2,133 (80.40%)<br>520 (19.60%) |  |
| DROPPED MEMBERS  |     |                                               | NON BINARY<br>PREFER NOT TO ANSWER  | 0 (0.00%)<br>0 (0.00%)         |  |
| DECEASED         | 14  |                                               | THE ENTION TO ANSWER                | 0 (0.0070)                     |  |
| CLUB CANC